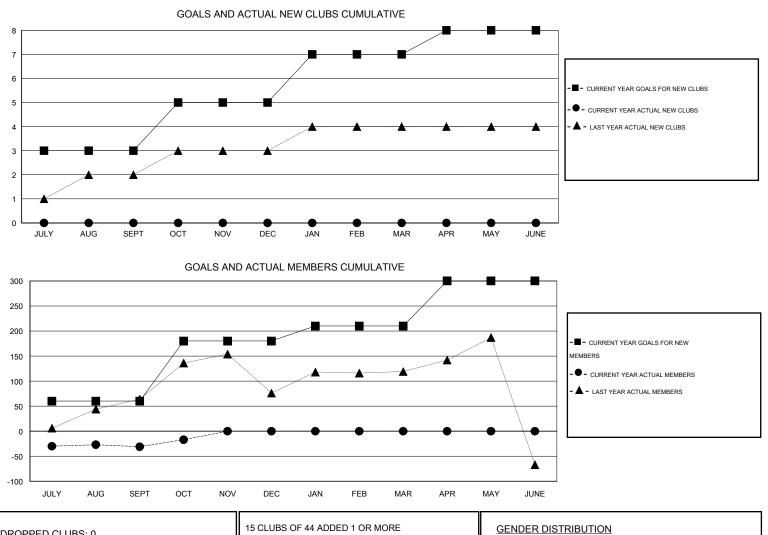

## LOCATION PHILIPPINES

 $\mathsf{GMT} \; \mathsf{CA} \; 5$ Clubs Members RESULTS FOR 2015-2016 RESULTS FOR 2015-2016 NEW CLUB NEW CLUBS DROPPED NET NEW MEMBER CHARTER AND DROPPED NET QUARTER QUARTER GOAL CLUBS GAIN/LOSS GOAL NEW MEMBERS MEMBERS GAIN/LOSS ADDED 3 0 0 0 60 35 66 -31 JULY/AUG/SEPT JULY/AUG/SEPT 2 0 0 0 120 30 16 14 OCT/NOV/DEC OCT/NOV/DEC 2 0 0 0 30 0 0 0 JAN/FEB/MAR JAN/FEB/MAR 1 0 0 0 90 0 0 0 APR/MAY/JUNE APR/MAY/JUNE